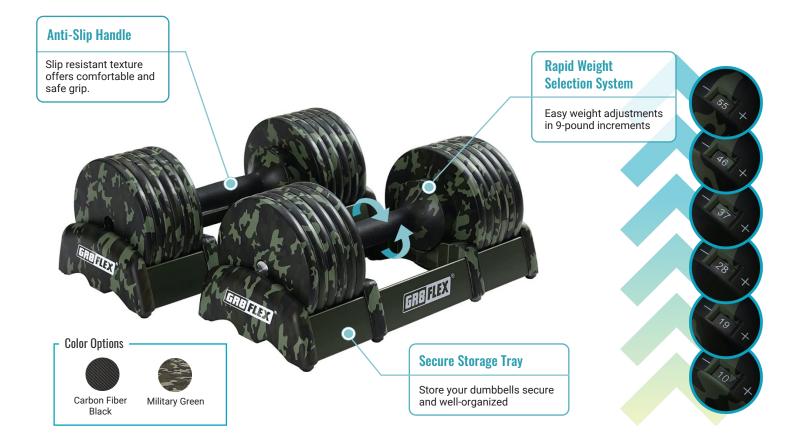

## FFATURES & DETAILS

Introducing **GR8FLEX adjustable dumbbell set** - The ultimate solution to help you achieve your fitness goals more efficiently.

- Limited Lifetime Warranty for worry-free use, including the anti-slip handle, weights/disks, and storage tray.
- Replaces 6 individual dumbbells with 5 weight increments, each compact adjustable set maximizing your workout and living space.
- Rapid Weight Selection System for easy weight adjustments in 9-pound increments (10, 19, 28, 37, 46, and 55 lbs) for totally customizable training.
- Durable construction designed from steel and hardened plastic, ensuring stability during your workout.
- Includes an anti-slip tray for secure and organized storage, keeping your home gym clutter-free.
- Anti-slip handle for comfortable and safe grip during high-intensity workouts.
- Intelligent Patents Pending Design offers a wider range and angle of arm workout movement.
- Full Body Resistance Training strengthens your legs, back, chest, abs, core, shoulders and arms for complete muscle development.
- Unique Military Design suitable for all sports and fitness levels.